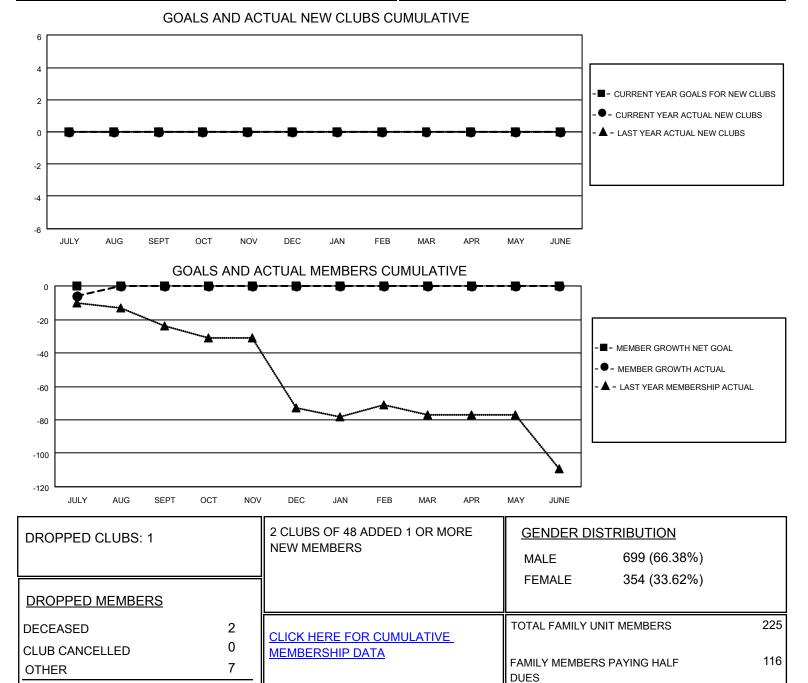

## LOCATION MISSOURI

District 26 M5

Results as of: 7/31/2020

| Clubs                 |               |           |               | Members               |                        |                         |                                                    |
|-----------------------|---------------|-----------|---------------|-----------------------|------------------------|-------------------------|----------------------------------------------------|
| RESULTS FOR 2020-2021 |               |           |               | RESULTS FOR 2020-2021 |                        |                         |                                                    |
| QUARTER               | NEW CLUB GOAL | NEW CLUBS | DROPPED CLUBS | QUARTER MEME          | BER GROWTH NET<br>GOAL | MEMBER GROWTH<br>ACTUAL | DROPPED<br>MEMBERS ACTUAL<br>(including transfers) |
| JULY/AUG/SEPT         | 0             | 0         | 1             | JULY/AUG/SEPT         | 0                      | 4                       | 9                                                  |
| OCT/NOV/DEC           | 0             | 0         | 0             | OCT/NOV/DEC           | 0                      | 0                       | 0                                                  |
| JAN/FEB/MAR           | 0             | 0         | 0             | JAN/FEB/MAR           | 0                      | 0                       | 0                                                  |
| APR/MAY/JUNE          | 0             | 0         | 0             | APR/MAY/JUNE          | 0                      | 0                       | 0                                                  |